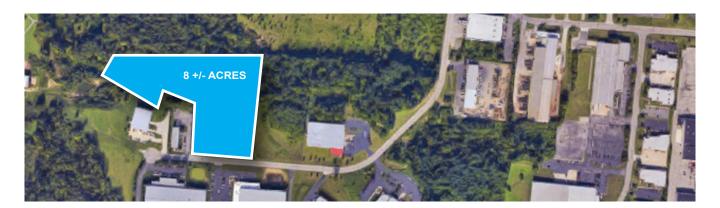

### **Property**

8 +/- Acres Available Can be Subdivided Perfect for 6,500 - 20,000 SF

## Highlights

Only Half of a Mile From I-75 All utilities available Great access to serve both Cincinnati & Dayton markets

10,000 sf building available for lease! Construction starts in July 2025