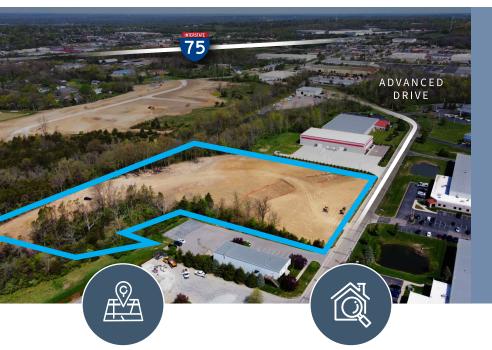

# LAND AVAILABLE Advanced Drive

Springboro, Ohio

Great location! Perfect for 6,500 - 20,000 SF. Situated in a private business park.

### **Property**

8 +/- Acres Available Can be Subdivided Perfect for 6,500 - 20,000 SF

## Highlights

Only Half of a Mile From I-75 All utilities available Great access to serve both Cincinnati & Dayton markets

10,000 sf building available for lease! Construction starts in July 2025