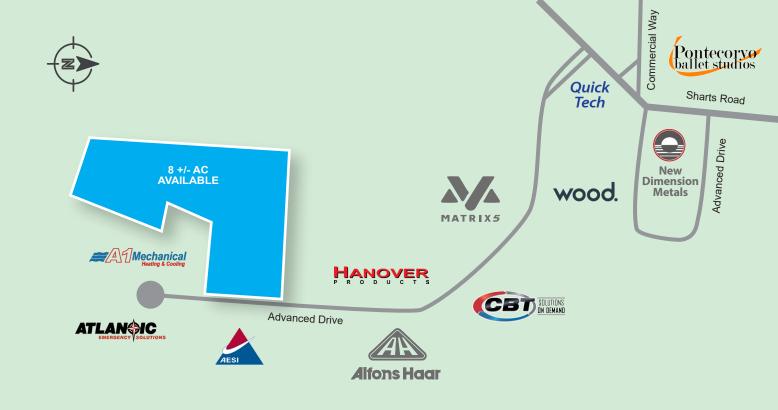

# LAND AVAILABLE Advanced Drive

Springboro, Ohio

Great location! Perfect for 6,500 - 20,000 SF. Situated in a private business park.

### **Property**

8 +/- Acres Available Can be Subdivided Perfect for 6,500 - 20,000 SF

#### Advanced Drive, Springboro, Ohio Dayton Approx 12 miles Walmart Supercenter @ **Parts Express Advanced Interior Solutions Pioneer Automotive Tech Victory Wholesale Advanced Engineering Solutions General Dynamics ATP MCM** Less Than 5 Minutes From I-75 126 Cincinnati Approx 22 miles **FOR MORE INFORMATION CONTACT** Ricky Munger