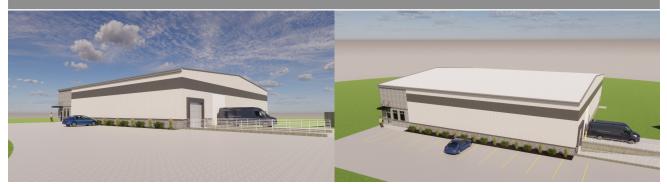

## 100x100 Planned Spec Building Advanced Drive Springboro, Ohio Beautiful lot situated in a private

Beautiful lot situated in a private business park. 6 acres available (subdividable). 10,000 sf building soon to be available for lease. Deal pending on the front 2.5 acres.

# Details

10,000 SF Flex Space Available Land to Expand Building Sqft Zoned PVD

#### 9,000 SF Warehouse & 1,000 SF Office Space