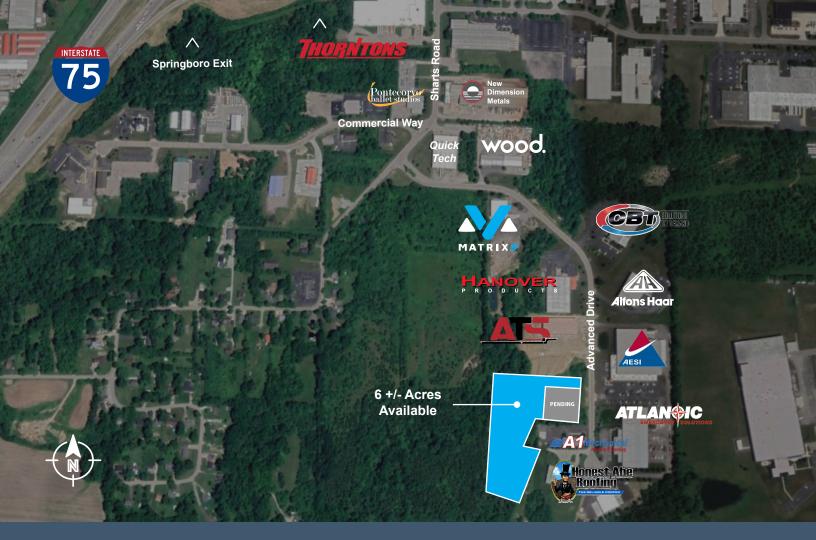

### Property

+/- 6 Acres Easy Access to Major Roads Strong Growth Potential in a Thriving Commercial Corner

# Highlights

Only Half of a Mile From I-75 All utilities available Great access to serve both Cincinnati & Dayton markets

#### Advanced Drive, Springboro, Ohio 39.553667, -84.262763

LAND AVAILABLE

PERFECT FOR 6,500-20,000 SQFT

FOR MORE INFORMATION CONTACT