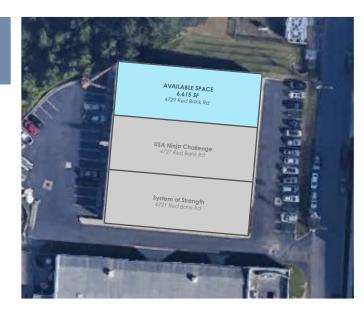

#### 4729 Red Bank Road - 6,615 SF AVAILABLE

- 4,100 SF of Warehouse Space
- 2,515 SF of Office Space

Space Details

- Warehouse space has 4 A/C Units and 4 fans
- Full Kitchen
- 3 restrooms in office area
- 2 loading docks & egresses in the warehouse