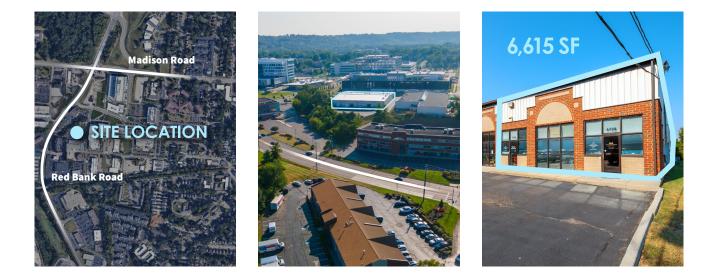

# office/warehousespace **Red Bank Warehouse**

#### 4729 Red Bank Expressway Cincinnati, Ohio 45227

Located next to 1-71 ramp on the fast growing Red Bank corridor. Situated near MedPace, Holiday Inn Express and Summit Hotel.

## Property

6,615 SF Available Office/Warehouse Space 15' 6" Clear Height

#### 4729 Red Bank Road - 6,615 SF AVAILABLE

- 4,100 SF of Warehouse Space
- 2,515 SF of Office Space

Space Details

- Warehouse space has 4 A/C Units and 4 fans
- Full Kitchen
- 3 restrooms in office area
- 2 loading docks & egresses in the warehouse