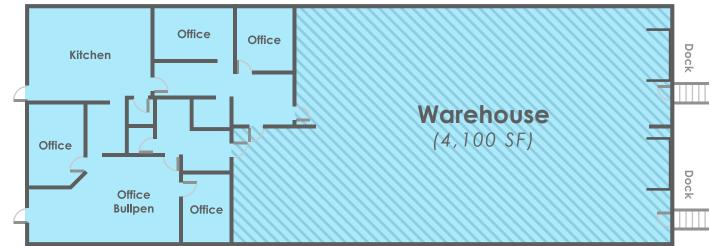

#### FLOOR PLAN & DETAILS

#### 4729 Red Bank Road - 6,615 SF AVAILABLE

- 4,100 SF of Warehouse Space
- 2,515 SF of Office Space

Space Details

- Warehouse space has 4 A/C Units and 4 fans
- Full Kitchen
- 3 restrooms in office area
- 2 loading docks & egresses in the warehouse

Floor Plan - 4729 Red Bank Road

**Front Enterance**