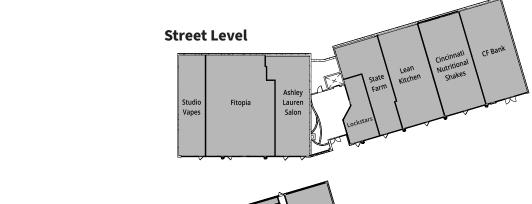

## **Property**

1,070 to 2,034 SF Available 38,000+ Vehicles per Day **Growing Red Bank Corridor** 

# **Red Bank Center**

1,070 to 2,034 SF Available

4790 Red Bank Expressway Cincinnati, Ohio 45227

Excellent visibility, traffic light access and ample parking, just minutes from I-71 along the growing Red Bank corridor. Situated next to MedPace, the Summit Hotel and Holiday Inn Express.