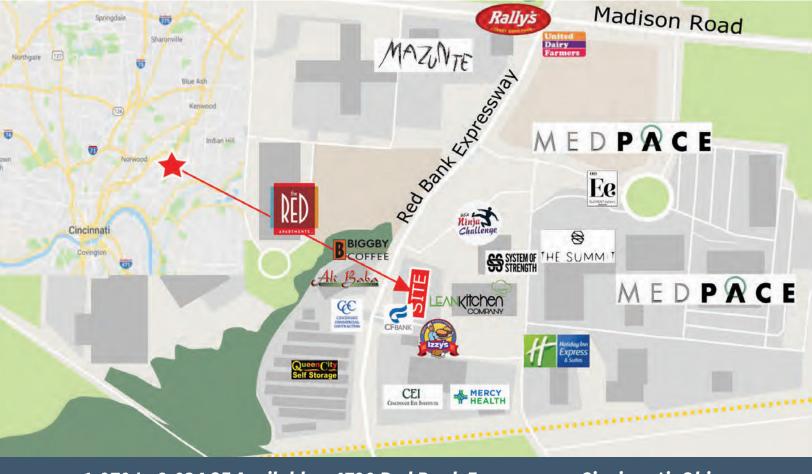

# **Red Bank Center**

1,070 to 2,034 SF Available

4790 Red Bank Expressway Cincinnati, Ohio 45227

Excellent visibility, traffic light access and ample parking, just minutes from I-71 along the growing Red Bank corridor. Situated next to MedPace, the Summit Hotel and Holiday Inn Express.