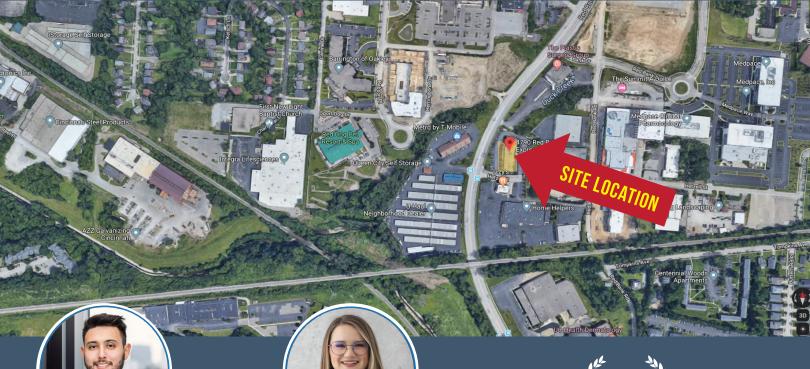

# **Red Bank Center**

1,070 to 2,034 SF Available

4790 Red Bank Expressway Cincinnati, Ohio 45227

Excellent visibility, traffic light access and ample parking, just minutes from I-71 along the growing Red Bank corridor. Situated next to MedPace, the Summit Hotel and Holiday Inn Express.