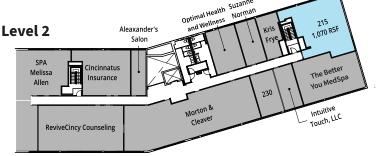

## **Property**

1,070 to 2,034 SF Available 38,000+ Vehicles per Day **Growing Red Bank Corridor** 

# **Red Bank Center**

1,070 to 2,034 SF Available

4790 Red Bank Expressway Cincinnati, Ohio 45227

Excellent visibility, traffic light access and ample parking, just minutes from I-71 along the growing Red Bank corridor. Situated next to MedPace, the Summit Hotel and Holiday Inn Express.