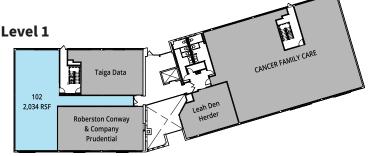

## **Property**

1,070 to 2,034 SF Available 38,000+ Vehicles per Day **Growing Red Bank Corridor** 

# **Red Bank Center**

1,070 to 2,034 SF Available

4790 Red Bank Expressway Cincinnati, Ohio 45227

Excellent visibility, traffic light access and ample parking, just minutes from I-71 along the growing Red Bank corridor. Situated next to MedPace, the Summit Hotel and Holiday Inn Express.