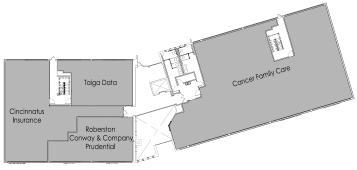

## **Red Bank Center**

493 to 1,070 SF Available

4790 Red Bank Expressway Cincinnati, Ohio 45227

Excellent visibility, traffic light access and ample parking, just minutes from I-71 along the growing Red Bank corridor.
Situated next to MedPace, the Summit Hotel and Holiday Inn Express.