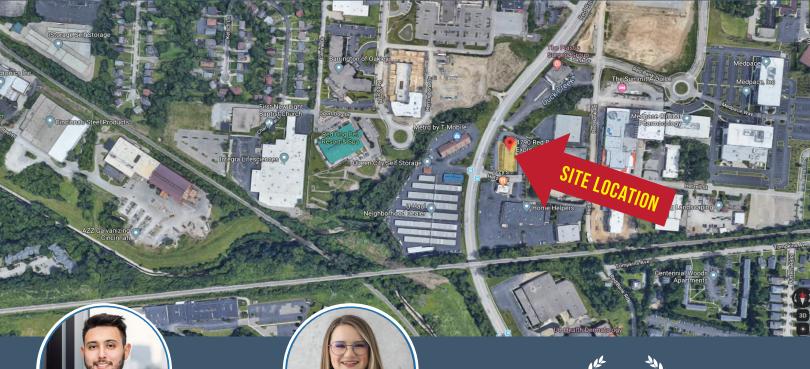

## **Red Bank Center**

493 to 1,070 SF Available

4790 Red Bank Expressway Cincinnati, Ohio 45227

Excellent visibility, traffic light access and ample parking, just minutes from I-71 along the growing Red Bank corridor.
Situated next to MedPace, the Summit Hotel and Holiday Inn Express.