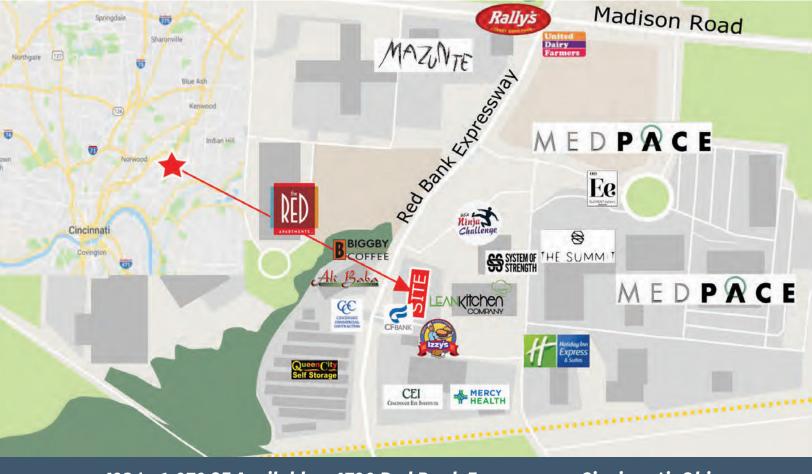

## **Red Bank Center**

493 to 1,070 SF Available

4790 Red Bank Expressway Cincinnati, Ohio 45227

Excellent visibility, traffic light access and ample parking, just minutes from I-71 along the growing Red Bank corridor.
Situated next to MedPace, the Summit Hotel and Holiday Inn Express.