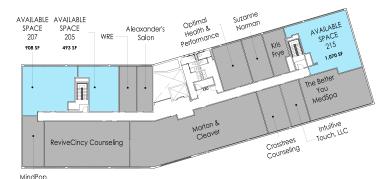

### **Property**

493 to 1,070 SF Available 38,000+ Vehicles per Day Growing Red Bank Corridor

## **Red Bank Center**

493 to 1,070 SF Available

4790 Red Bank Expressway Cincinnati, Ohio 45227

Excellent visibility, traffic light access and ample parking, just minutes from I-71 along the growing Red Bank corridor.
Situated next to MedPace, the Summit Hotel and Holiday Inn Express.