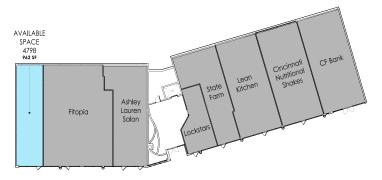

### **Property**

493 to 1,070 SF Available 38,000+ Vehicles per Day Growing Red Bank Corridor

## **Red Bank Center**

493 to 1,070 SF Available

4790 Red Bank Expressway Cincinnati, Ohio 45227

Excellent visibility, traffic light access and ample parking, just minutes from I-71 along the growing Red Bank corridor.
Situated next to MedPace, the Summit Hotel and Holiday Inn Express.