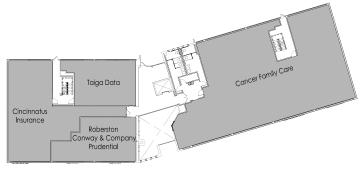

### Average Income

\$90,652 within 1 mile \$115,948 within 3 miles \$107,029 within 5 miles

**Street Level** 

Level 1 Level 2

908 to 1,448 SF Available • 4790 Red Bank Expressway, Cincinnati. Ohio

Ricky Munger Sales & Leasing