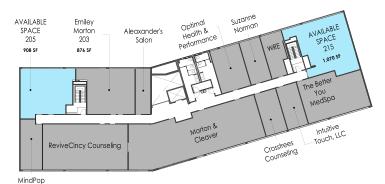

### Average Income

\$90,652 within 1 mile \$115,948 within 3 miles \$107,029 within 5 miles

**Street Level** 

Level 1 Level 2

908 to 1,448 SF Available • 4790 Red Bank Expressway, Cincinnati. Ohio

Ricky Munger Sales & Leasing