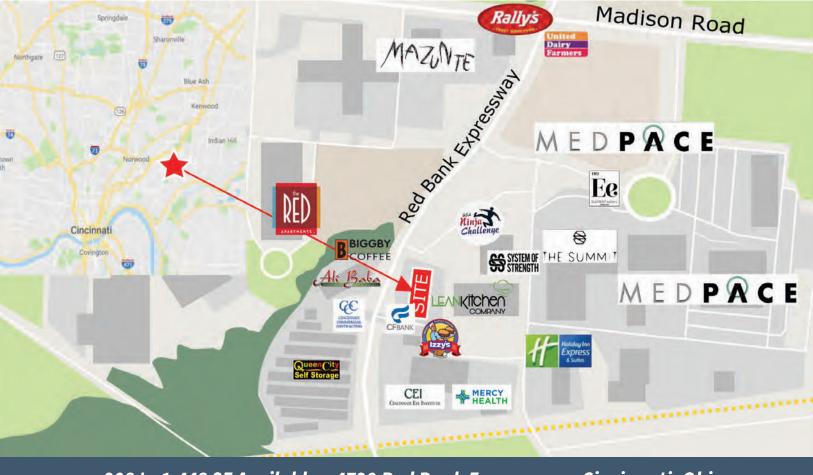

## **Red Bank Center**

908 to 1,448 SF Available

4790 Red Bank Expressway Cincinnati, Ohio 45227

Excellent visibility, traffic light access and ample parking, just minutes from I-71 along the growing Red Bank corridor.
Situated next to MedPace, the Summit Hotel and Holiday Inn Express.