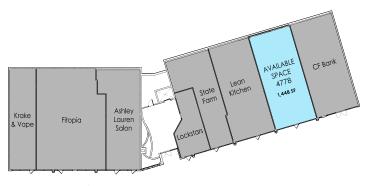

### **Property**

908 to 1,448 SF Available 38,000+ Vehicles per Day Growing Red Bank Corridor

## **Red Bank Center**

908 to 1,448 SF Available

4790 Red Bank Expressway Cincinnati, Ohio 45227

Excellent visibility, traffic light access and ample parking, just minutes from I-71 along the growing Red Bank corridor.
Situated next to MedPace, the Summit Hotel and Holiday Inn Express.