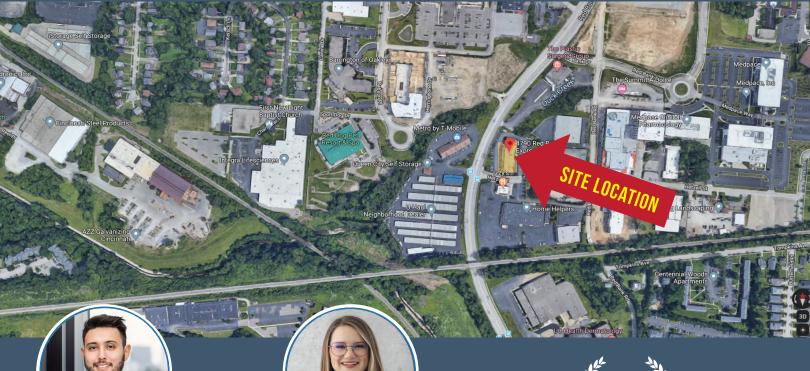

## **Red Bank Center**

908 to 1,448 SF Available

4790 Red Bank Expressway Cincinnati, Ohio 45227

Excellent visibility, traffic light access and ample parking, just minutes from I-71 along the growing Red Bank corridor.
Situated next to MedPace, the Summit Hotel and Holiday Inn Express.