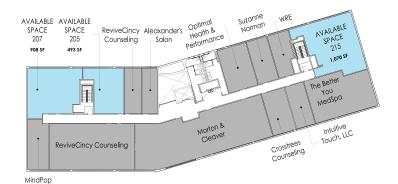

### Average Income

\$90,652 within 1 mile \$115,948 within 3 miles \$107,029 within 5 miles

**Street Level** 

Level 2

493 to 1,448 SF Available • 4790 Red Bank Expressway, Cincinnati. Ohio

O: 513.561.9378 M: 513.817.7136 rmunger@westheimerre.com