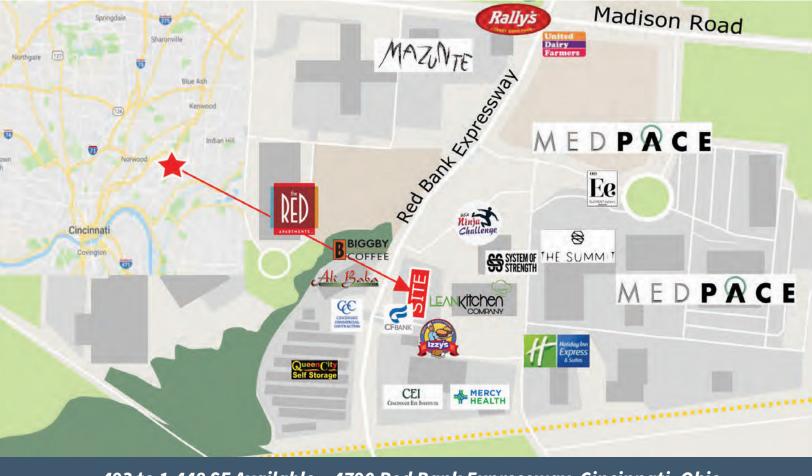

# **Red Bank Center**

493 to 1,448 SF Available

4790 Red Bank Expressway Cincinnati, Ohio 45227

Excellent visibility, traffic light access and ample parking, just minutes from I-71 along the growing Red Bank corridor. Situated next to MedPace, the Summit Hotel and Holiday Inn Express.