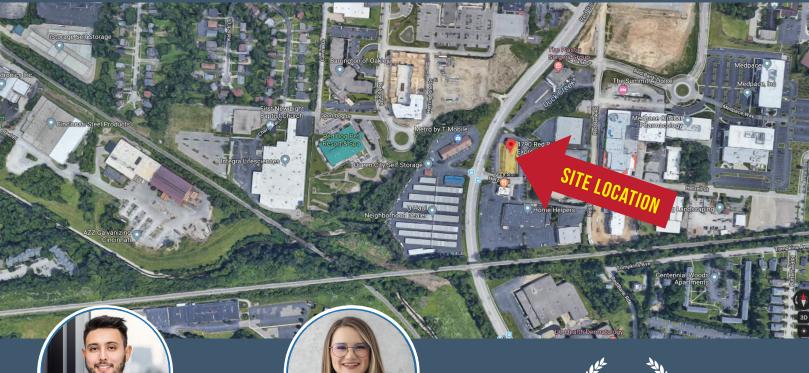

# **Red Bank Center**

493 to 1,448 SF Available

4790 Red Bank Expressway Cincinnati, Ohio 45227

Excellent visibility, traffic light access and ample parking, just minutes from I-71 along the growing Red Bank corridor. Situated next to MedPace, the Summit Hotel and Holiday Inn Express.