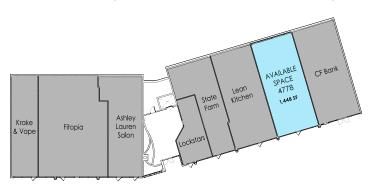

### Average Income

\$90,652 within 1 mile \$115,948 within 3 miles \$107,029 within 5 miles

**Street Level** 

Level 2

493 to 1,448 SF Available • 4790 Red Bank Expressway, Cincinnati. Ohio

O: 513.561.9378 M: 513.817.7136 rmunger@westheimerre.com