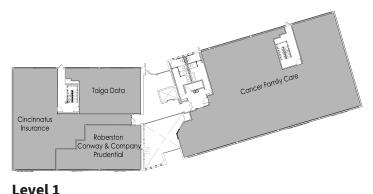

### Average Income

\$90,652 within 1 mile \$115,948 within 3 miles \$107,029 within 5 miles

**Street Level** 

Level 2

493 to 1,448 SF Available • 4790 Red Bank Expressway, Cincinnati. Ohio

O: 513.561.9378 M: 513.817.7136 rmunger@westheimerre.com