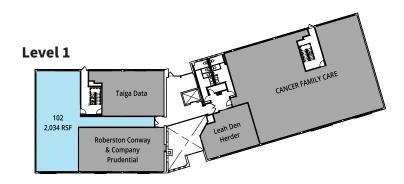

### RETAIL & OFFICE SPACE Available for Lease **Red Bank Center** 1,046 to 2,034 SF Available

#### 4790 Red Bank Expressway Cincinnati, Ohio 45227

Excellent visibility, traffic light access and ample parking, just minutes from I-71 along the growing Red Bank corridor. Situated next to MedPace, the Summit Hotel and Holiday Inn Express.