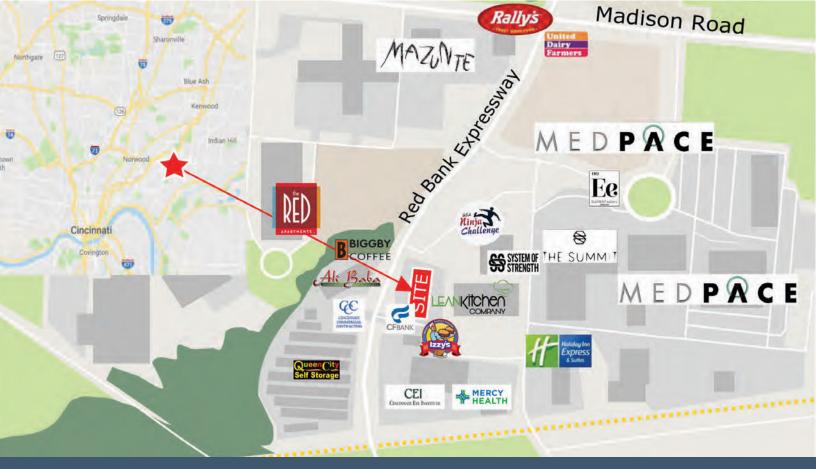

#### 4790 Red Bank Expressway Cincinnati, Ohio 45227

Excellent visibility, traffic light access and ample parking, just minutes from I-71 along the growing Red Bank corridor. Situated next to MedPace, the Summit Hotel and Holiday Inn Express.