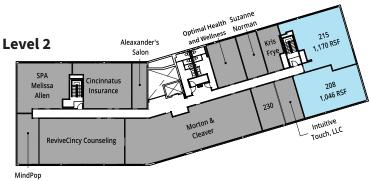

### RETAIL & OFFICE SPACE Available for Lease **Red Bank Center** 1,046 to 2,034 SF Available

#### 4790 Red Bank Expressway Cincinnati, Ohio 45227

Excellent visibility, traffic light access and ample parking, just minutes from I-71 along the growing Red Bank corridor. Situated next to MedPace, the Summit Hotel and Holiday Inn Express.