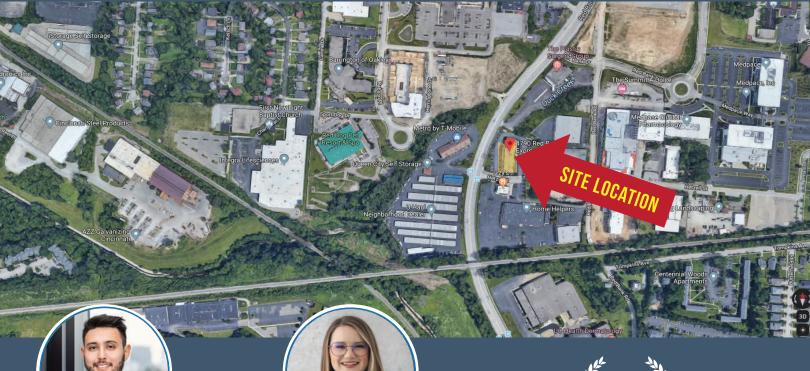

# **Red Bank Center**

1,047 to 2,034 SF Available

4790 Red Bank Expressway Cincinnati, Ohio 45227

Excellent visibility, traffic light access and ample parking, just minutes from I-71 along the growing Red Bank corridor. Situated next to MedPace, the Summit Hotel and Holiday Inn Express.