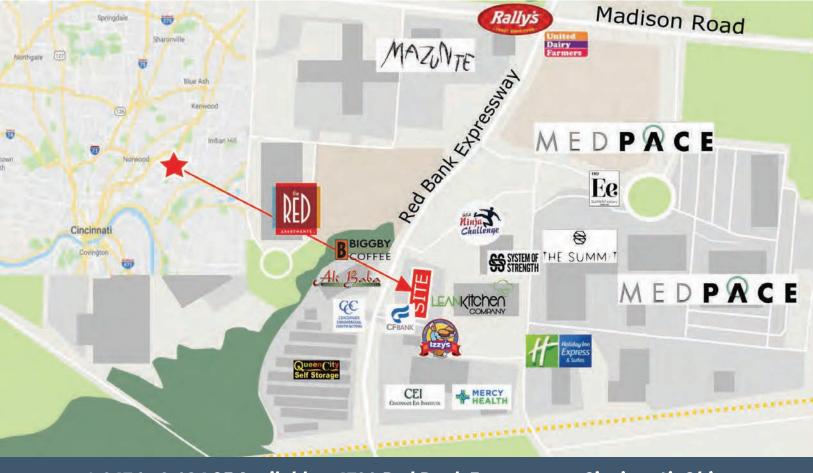

# **Red Bank Center**

1,047 to 2,034 SF Available

4790 Red Bank Expressway Cincinnati, Ohio 45227

Excellent visibility, traffic light access and ample parking, just minutes from I-71 along the growing Red Bank corridor. Situated next to MedPace, the Summit Hotel and Holiday Inn Express.