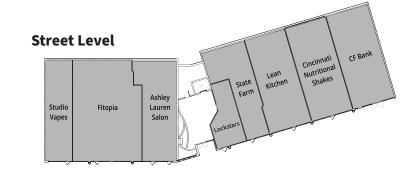

### **Property**

1,047 to 2,034 SF Available 38,000+ Vehicles per Day **Growing Red Bank Corridor** 

# **Red Bank Center**

1,047 to 2,034 SF Available

4790 Red Bank Expressway Cincinnati, Ohio 45227

Excellent visibility, traffic light access and ample parking, just minutes from I-71 along the growing Red Bank corridor. Situated next to MedPace, the Summit Hotel and Holiday Inn Express.

#### Average Income

\$90,652 within 1 mile \$115,948 within 3 miles \$107,029 within 5 miles

1,047 to 2,034 SF Available • 4790 Red Bank Expressway, Cincinnati. Ohio

Ricky Munger
Sales & Leasing

O: 513.561.9378 M: 513.817.7136 rmunger@westheimerre.com Alexis Wilson
Property Manager