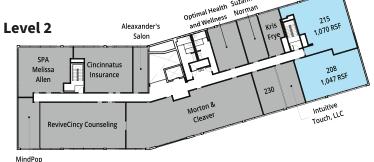

### **Property**

1,047 to 2,034 SF Available 38,000+ Vehicles per Day **Growing Red Bank Corridor** 

# **Red Bank Center**

1,047 to 2,034 SF Available

4790 Red Bank Expressway Cincinnati, Ohio 45227

Excellent visibility, traffic light access and ample parking, just minutes from I-71 along the growing Red Bank corridor. Situated next to MedPace, the Summit Hotel and Holiday Inn Express.

#### Average Income

\$90,652 within 1 mile \$115,948 within 3 miles \$107,029 within 5 miles

1,047 to 2,034 SF Available • 4790 Red Bank Expressway, Cincinnati. Ohio

Ricky Munger
Sales & Leasing

O: 513.561.9378 M: 513.817.7136 rmunger@westheimerre.com Alexis Wilson
Property Manager