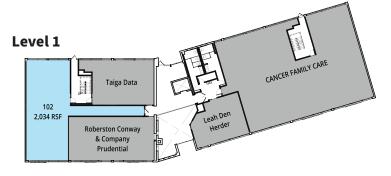

### **Property**

1,047 to 2,034 SF Available 38,000+ Vehicles per Day **Growing Red Bank Corridor** 

# **Red Bank Center**

1,047 to 2,034 SF Available

4790 Red Bank Expressway Cincinnati, Ohio 45227

Excellent visibility, traffic light access and ample parking, just minutes from I-71 along the growing Red Bank corridor. Situated next to MedPace, the Summit Hotel and Holiday Inn Express.

#### Average Income

\$90,652 within 1 mile \$115,948 within 3 miles \$107,029 within 5 miles

1,047 to 2,034 SF Available • 4790 Red Bank Expressway, Cincinnati. Ohio

Ricky Munger
Sales & Leasing

O: 513.561.9378 M: 513.817.7136 rmunger@westheimerre.com Alexis Wilson
Property Manager