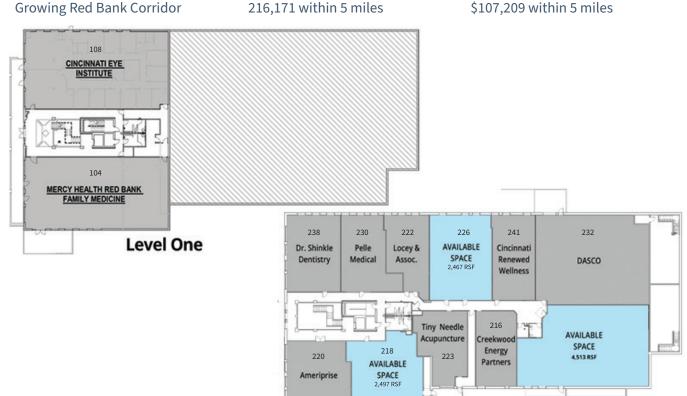

**Property** 

2,467 - 4,513 SF Available

38,000+ Vehicles per Day

## Red Bank Center Junction

2,467 - 4,513 SF Available

4760 Red Bank Expressway Cincinnati, Ohio 45227

Located just minutes from 1-71 on the fast growing Red Bank corridor. Situated near MedPace, Holiday Inn Express and the Summit Hotel.

## Population

11,323 within 1 mile 91,836 within 3 miles 216,171 within 5 miles

## Average Income

Level Two

\$90,652 within 1 mile \$115,948 within 3 miles \$107,209 within 5 miles

2,467 - 4,513 SF Office Space Available • 4760 Red Bank Expressway, Cincinnati

**Ricky Munger** Sales & Leasing