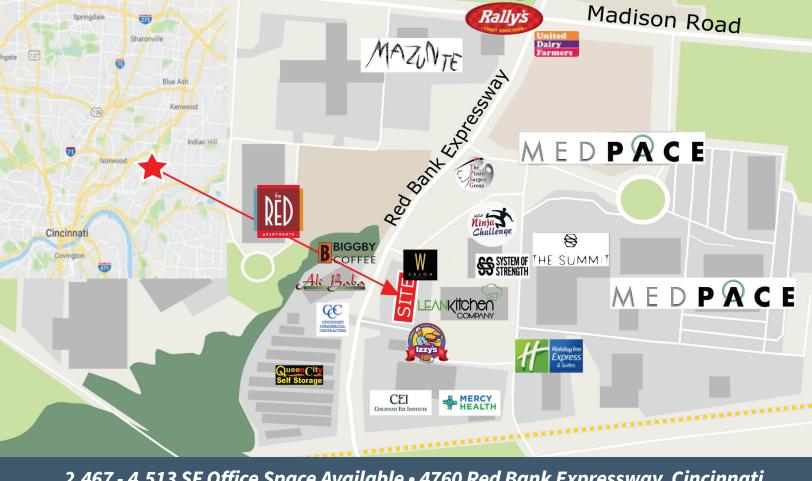

## Red Bank Center Junction

2,467 - 4,513 SF Available

4760 Red Bank Expressway Cincinnati, Ohio 45227

Located just minutes from 1-71 on the fast growing Red Bank corridor. Situated near MedPace, Holiday Inn Express and the Summit Hotel.