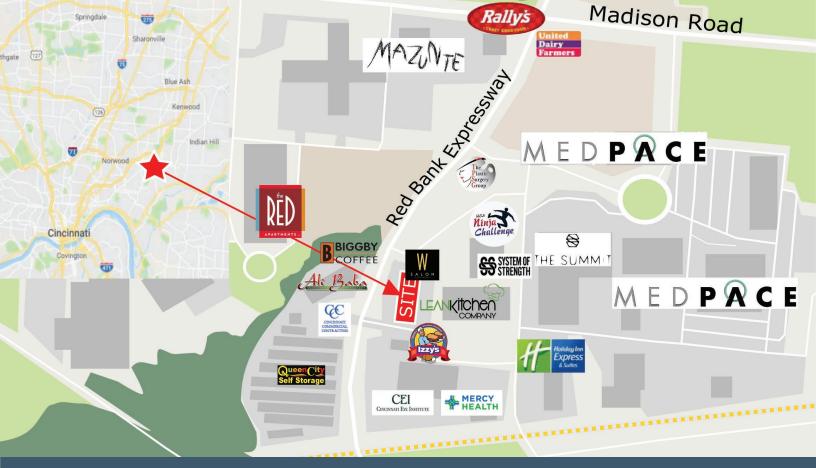

## 2,417 - 4,513 SF Available

4760 Red Bank Expressway Cincinnati, Ohio 45227

Located just minutes from 1-71 on the fast growing Red Bank corridor. Beautifully maintained property with modern TV directories. Situated near MedPace, Holiday Inn Express and the Summit Hotel.

Alexis Wilson Property Manager O: 513.561.9378 M: 513.346.9027 awilson@westheimerre.com

SITE LOCAT

Online at www.WestheimerRE.com

ESTATE

REAL