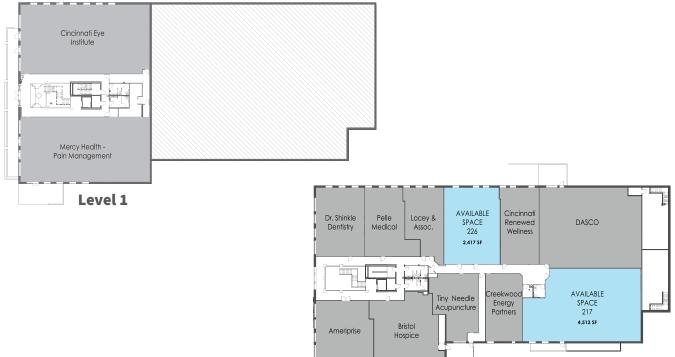

## 2,417 - 4,513 SF Available

4760 Red Bank Expressway Cincinnati, Ohio 45227

Located just minutes from 1-71 on the fast growing Red Bank corridor. Beautifully maintained property with modern TV directories. Situated near MedPace, Holiday Inn Express and the Summit Hotel.

## Average Income

\$90,652 within 1 mile \$115,948 within 3 miles \$107,209 within 5 miles

2,417 - 4,513 SF Available 24/7 Keycode Access Remodel Allowance Available

## Population

∄╬╬

11,323 within 1 mile 91,836 within 3 miles 216,171 within 5 miles

2,417 - 4,513 SF Office Space Available • 4760 Red Bank Expressway, Cincinnati

สสิตป

FOR MORE INFORMATION CONTACT

Ricky Munger Sales & Leasing O: 513.561.9378 M: 513.817.7136 rmunger@westheimerre.com