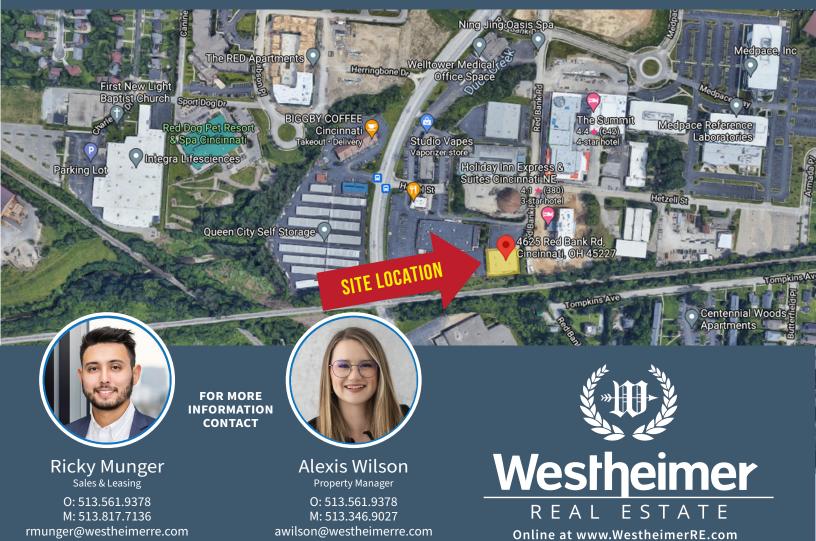

## 4625 Red Bank Road Cincinnati, Ohio 45227

Excellent visibility, traffic light access and ample parking, just minutes from I-71 along the growing Red Bank corridor. Situated next to MedPace, the Summit Hotel and Holiday Inn Express.

Property

1,811 SF or 4,533 SF

Office Space Available

38,000+ Vehicles per Day

Growing Red Bank Corridor

RICKY MUNGER O: **513.561.9378 •** M: **513.817.7136** rmunger@westheimerre.com ALEXIS WILSON O: **513.561.9378** • M: **513.346.9027** awilson@westheimerre.com