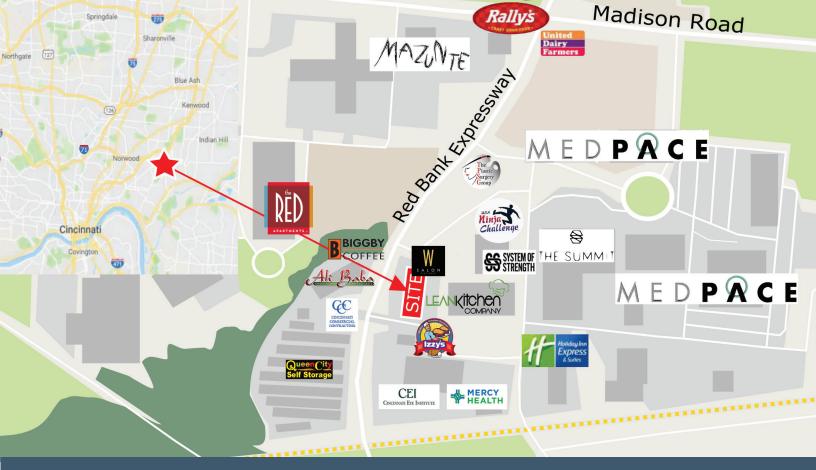

## 4625 Red Bank Road Cincinnati, Ohio 45227

Excellent visibility, traffic light access and ample parking, just minutes from I-71 along the growing Red Bank corridor. Situated next to MedPace, the Summit Hotel and Holiday Inn Express.