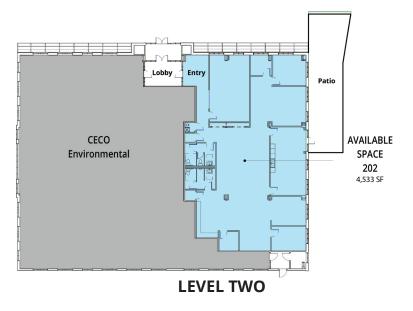

Property

1,811 SF or 4,533 SF

Office Space Available

38,000+ Vehicles per Day

Growing Red Bank Corridor

RICKY MUNGER O: **513.561.9378 •** M: **513.817.7136** rmunger@westheimerre.com ALEXIS WILSON O: **513.561.9378** • M: **513.346.9027** awilson@westheimerre.com

## OFFICE SPACE Available for Lease **Red Bank West** 1,811 or 4,533 SF