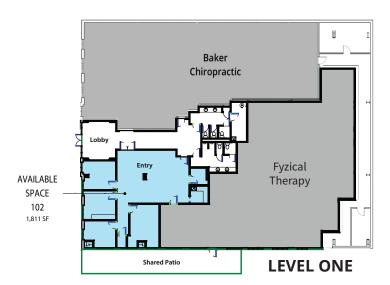

Property

1,811 SF or 4,533 SF

Office Space Available

38,000+ Vehicles per Day

Growing Red Bank Corridor

RICKY MUNGER O: **513.561.9378 •** M: **513.817.7136** rmunger@westheimerre.com ALEXIS WILSON O: **513.561.9378** • M: **513.346.9027** awilson@westheimerre.com

## OFFICE SPACE Available for Lease **Red Bank West** 1,811 or 4,533 SF