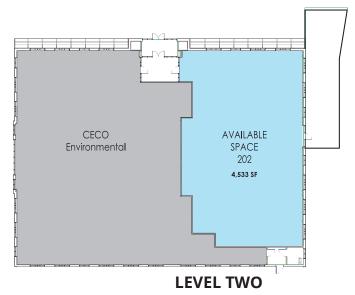

# OFFICE SPACE Available for Lease Red Bank West

1,804 or 4,533 SF

### **Property**

1,804 SF or 4,533 SF Office Space Available 38,000+ Vehicles per Day Growing Red Bank Corridor