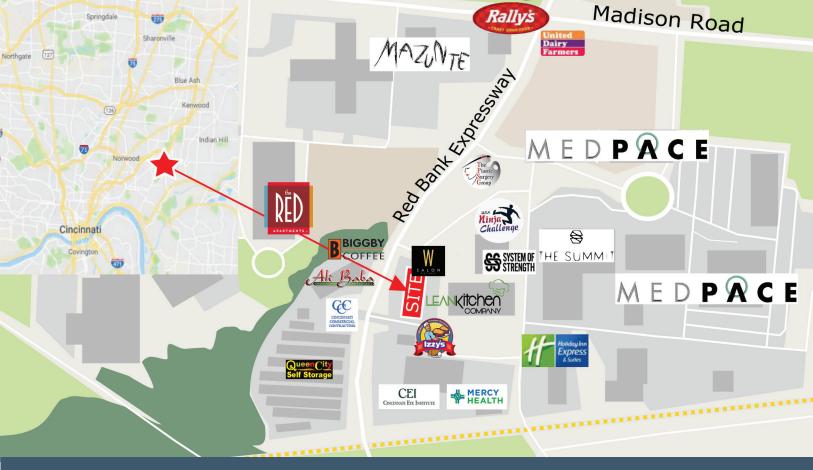

#### 4625 Red Bank Road Cincinnati, Ohio 45227

Excellent visibility, traffic light access and ample parking, just minutes from I-71 along the growing Red Bank corridor. Situated next to MedPace, the Summit Hotel and Holiday Inn Express.

### **Property**

1,804 SF or 4,533 SF Office Space Available 38,000+ Vehicles per Day Growing Red Bank Corridor