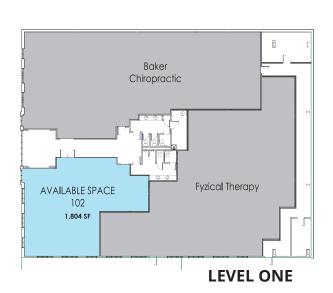

# OFFICE SPACE Available for Lease Red Bank West

1,804 or 4,533 SF

### **Property**

1,804 SF or 4,533 SF Office Space Available 38,000+ Vehicles per Day Growing Red Bank Corridor