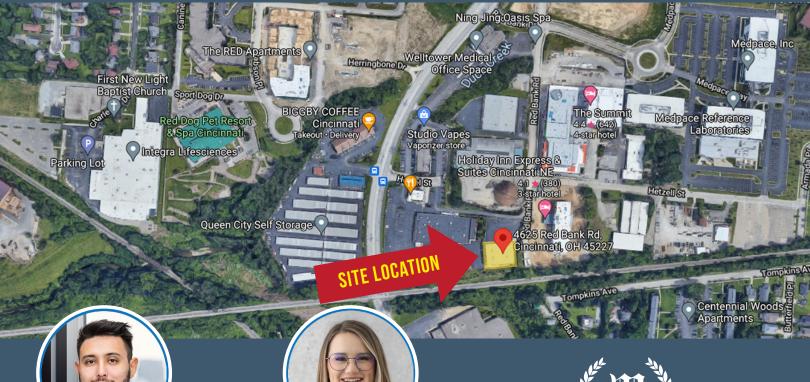

#### 4625 Red Bank Road Cincinnati, Ohio 45227

Excellent visibility, traffic light access and ample parking, just minutes from I-71 along the growing Red Bank corridor. Situated next to MedPace, the Summit Hotel and Holiday Inn Express.

### **Property**

1,804 SF or 4,533 SF Office Space Available 38,000+ Vehicles per Day Growing Red Bank Corridor