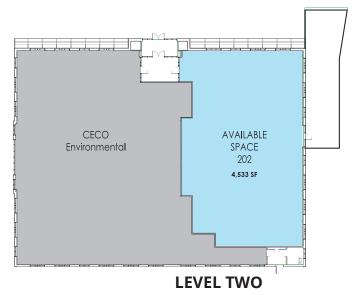

# OFFICE SPACE Available for Lease Red Bank West

4,533 SF

### **Property**

4,533 SF Office Space Available 38,000+ Vehicles per Day Growing Red Bank Corridor