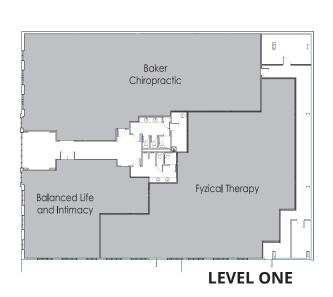

# OFFICE SPACE Available for Lease Red Bank West

4,533 SF

### **Property**

4,533 SF Office Space Available 38,000+ Vehicles per Day Growing Red Bank Corridor