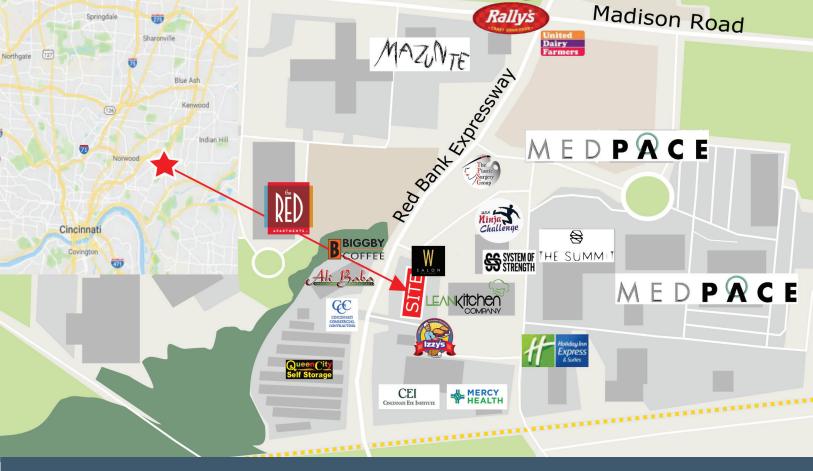

#### 4625 Red Bank Road Cincinnati, Ohio 45227

Excellent visibility, traffic light access and ample parking, just minutes from I-71 along the growing Red Bank corridor. Situated next to MedPace, the Summit Hotel and Holiday Inn Express.

### **Property**

4,533 SF Office Space Available 38,000+ Vehicles per Day Growing Red Bank Corridor