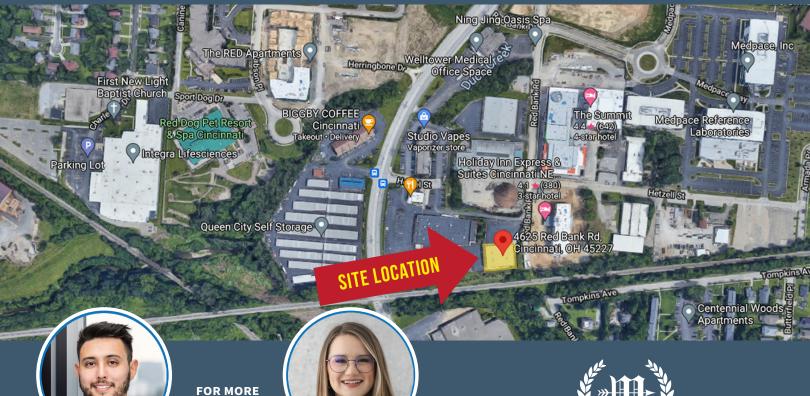

#### 4625 Red Bank Road Cincinnati, Ohio 45227

Excellent visibility, traffic light access and ample parking, just minutes from I-71 along the growing Red Bank corridor. Situated next to MedPace, the Summit Hotel and Holiday Inn Express.