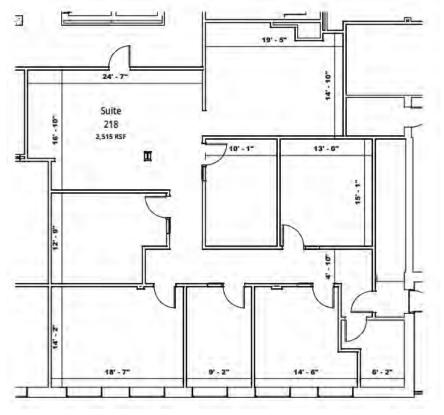

# 4760 Red Bank Expressway

Second Level 2,515 SF

### **FEATURES**

- Excellent visibility—over 38,000 vehicles per day
- Well maintained—continuously invest in property
- Traffic light access
- Ample parking
- Six offices, kitchenette, large open entry room, new flooring, storage room, and bonus rear exit for staff