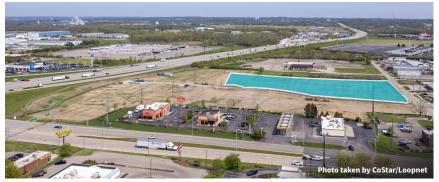

#### Senate Drive Monroe, Ohio 45050

Proposed retail center with an open gathering space, drive through, and full-height windows. Only seconds away from Cincinnati Premium Outlets, Traders World and Miami Valley Gaming.

#### Senate Drive, Monroe, Ohio

| A | proven <b>re</b> | igonal o | cente   | r      |
|---|------------------|----------|---------|--------|
| С | onnecting        | Cincinn  | ati & I | Daytor |

Road Expansion to **5 lanes** coming soon!