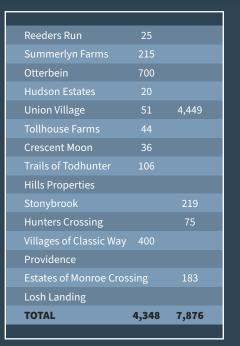

#### John Westheimer

President M: 513.535.4562 jwestheimer@westheimerre.com

| DEVELOPMENT           | RECENTLY BUILT | FUTURE |
|-----------------------|----------------|--------|
| Renaissance           | 440            |        |
| Greene Meadows        |                | 220    |
| Wilson Farms          | 317            |        |
| Noble Creek Farms     | 112            |        |
| Greycliff Landing     | 81             |        |
| Trails of Greycliff   | 285            | 15     |
| Greentree Meadows     |                | 202    |
| Vistas of Shaker Run  |                | 798    |
| Long Meadow Estate    | s 25           |        |
| Trails of Shaker Run  | 387            |        |
| Shaker Run            | 850            | 454    |
| Estates at Keever Cre | ek 101         |        |
| Parkside at Lebanon   |                | 1,261  |
| Triple Crown          | 59             |        |
| Autumn Ridge          | 94             |        |