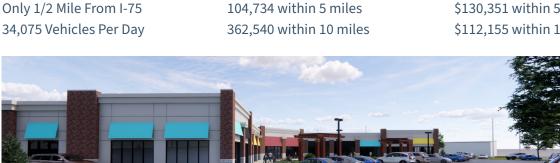

Property

18,016 SF Available (Divisible)

JOHN WESTHEIMER O: 513.561.9378 • M: 513.535.4562 jwestheimer@westheimerre.com RICKY MUNGER O: 513.561.9378 • M: 513.817.7136 rmunger@westheimerre.com

# 18,016 SF (Divisible) RETAIL SPACE AVAILABLE **Senate Center**

#### Senate Drive Monroe, Ohio 45050

Proposed retail center with an open gathering space, drive through, and full-height windows. Only seconds away from Cincinnati Premium Outlets, Traders World and Miami Valley Gaming.

## Average Income

\$104,170 within 3 miles \$130,351 within 5 miles \$112,155 within 10 miles

**Population** 

29,210 within 3 miles

| ANNUAL VISITS 2024- |  |
|---------------------|--|
|---------------------|--|