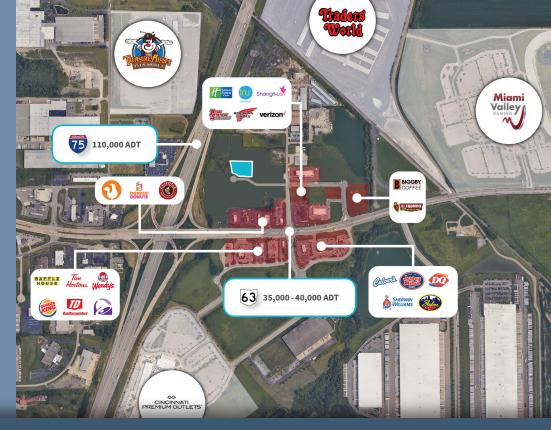

#### Senate Drive Monroe, Ohio 45050

Proposed retail center with an open gathering space, drive through, and full-height windows. Only seconds away from Cincinnati Premium Outlets, Traders World and Miami Valley Gaming.

| Cincinnati Premium Outlets | 2,500,000 |
|----------------------------|-----------|
| Miami Valley Gaming        | 1,300,000 |
| Culver's                   | 509,300   |
| Dunkin Donuts              | 352,100   |
| Wendy's & Tim Hortons      | 264,200   |
| Shell                      | 255,000   |
| Clubhouse Grill            | 223,700   |
| Skyline Chili              | 219,700   |
| Chipotle                   | 202,300   |
| El Trompo                  | 173,700   |
|                            |           |

#### Senate Drive, Monroe, Ohio

| A | proven <b>re</b> | igonal o | cente   | r      |
|---|------------------|----------|---------|--------|
| С | onnecting        | Cincinn  | ati & I | Daytor |

Road Expansion to **5 lanes** coming soon!