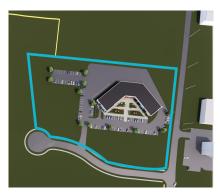

#### Senate Drive Monroe, Ohio 45050

Proposed retail center with an open gathering space, drive through, and full-height windows. Only seconds away from Cincinnati Premium Outlets, Traders World and Miami Valley Gaming.